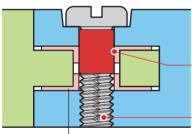

### **Resin pipe**

Polyolefin resin fit in hinge and prevent screws dropping off. It also gives smooth open-close movement of temples.

Hinge Washer

Regular size in stock

Head type

Recess type

Tip type

Resin pipe to prevent rattling. Can be used for repairing the loosen temple!

## **OS Lock function**

OS Lock stands for "Optical Safety Lock". When axial tension is applied to the threads after the screw has been set, the projections in the flanks deform the flanks of the internal threads and bite down. No need to take the conventional method as adding resin process for Anti-looseness.