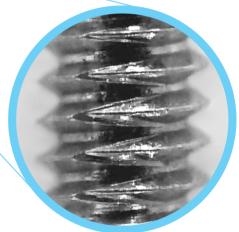

OS Lock function reduces screw looseness!

Two dots on the head is a mark of the OS Lock function.

## **OS Lock function**

OS Lock stands for "Optical Safety Lock". When axial tension is applied to the threads after the screw has been set, the projections in the flanks deform the flanks of the internal threads and bite down. No need to take the conventional method as adding resin process for Anti-looseness.