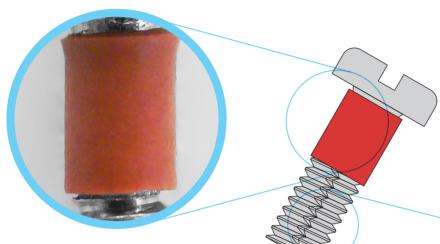

#### Multifunction Hinge screw.

# **OS-HB Lock Screw**

## **OS Lock function**

OS Lock stands for "Optical Safety Lock". When axial tension is applied to the threads after the screw has been set, the projections in the flanks deform the flanks of the internal threads and bite down. No need to take the conventional method as adding resin process for Anti-looseness.